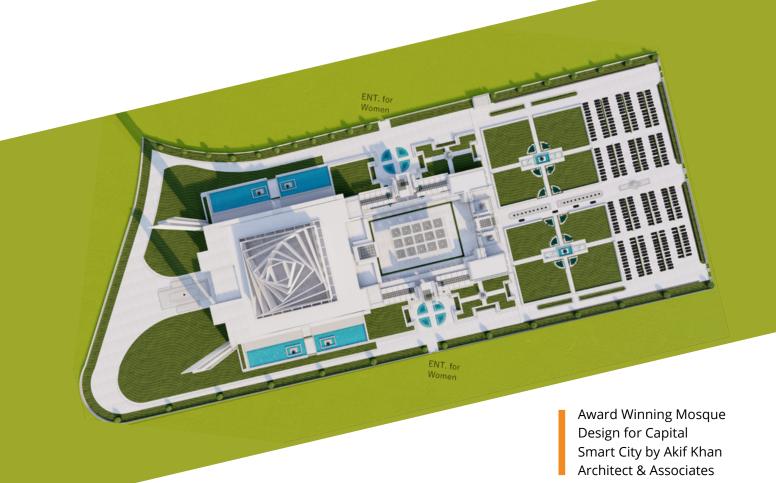

# Architecture: Design and Documentation Services

Design and Documentation Services; consists of further design development drawings and Construction.

### Documents culminating in the following (as applicable to the project):

- Architectural Drawings.
- ✓ Architectural Cover Sheet (Project Data, Maps, Notes, etc.).
- Architectural Site Plan and Details.
- Architectural Floor Plan (Dimensioned with notes, wall types, key notes, etc.).
- Door Types, Door & Hardware Schedules, Interior Door and Window Details, etc.
- Roof Plan and Details.
- Building Sections.
- ✓ Walls Sections.
- Building Elevations.
- ✓ Material and Fabrication Darwings/Specifications Book-Exterior.
- Architecture 3D Max Images of the Bulding.